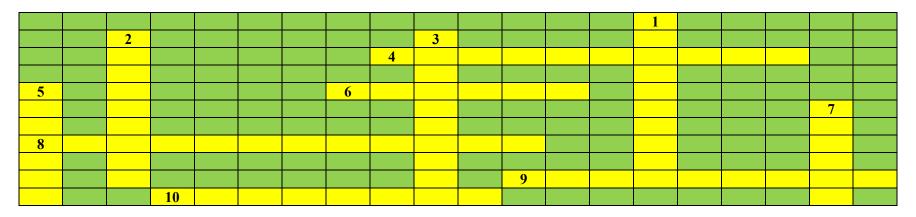

## CROSS WORD PUZZLE: AMERICAN PRESIDENTIAL ELECTION

**ACROSS** 

4 Party related to Mr. Biden

- 6 Meeting to choose candidate to back Party nominee
- 8 Ceremony to start new Presidential Term
- 9 Party members who decide Presidential candidate
- 10 Traditional symbol for Republican Party

## **DOWN**

- 1 Traditional office of President in White House
- 2 State where people vote for Democratic Party
- 3 Party related to Mr. Trump5 Seat of Congress in Washington DC
- 7 Traditional Symbol for Democratic Party

## ANSWER TO CROSS WORD PUZZLE: AMERICAN PRESIDENTIAL ELECTION

|    |   |    |     |   |   |   |    |    |    |   |    |   |   | 10 |   |   |   |    |   |
|----|---|----|-----|---|---|---|----|----|----|---|----|---|---|----|---|---|---|----|---|
|    |   | 2B |     |   |   |   |    |    | 3R |   |    |   |   | ٧  |   |   |   |    |   |
|    |   | L  |     |   |   |   |    | 4D | E  | M | 0  | C | R | Α  | Т | I | С |    |   |
|    |   | ט  |     |   |   |   |    |    | Р  |   |    |   |   | L  |   |   |   |    |   |
| 5C |   | E  |     |   |   |   | 6C | Α  | J  | С | J  | S |   | 0  |   |   |   |    |   |
| Α  |   | S  |     |   |   |   |    |    | В  |   |    |   |   | F  |   |   |   | 7D |   |
| P  |   | Т  |     |   |   |   |    |    | L  |   |    |   |   | F  |   |   |   | 0  |   |
| 81 | N | Α  | U   | G | U | R | Α  | Т  | _  | 0 | N  |   |   | _  |   |   |   | N  |   |
| Т  |   | Т  |     |   |   |   |    |    | С  |   |    |   |   | С  |   |   |   | K  |   |
| 0  |   | E  |     |   |   |   |    |    | Α  |   | 9D | E | L | E  | G | Α | T | E  | S |
| L  |   |    | 10E | L | E | Р | Н  | Α  | N  | T |    |   |   |    |   |   |   | Υ  |   |