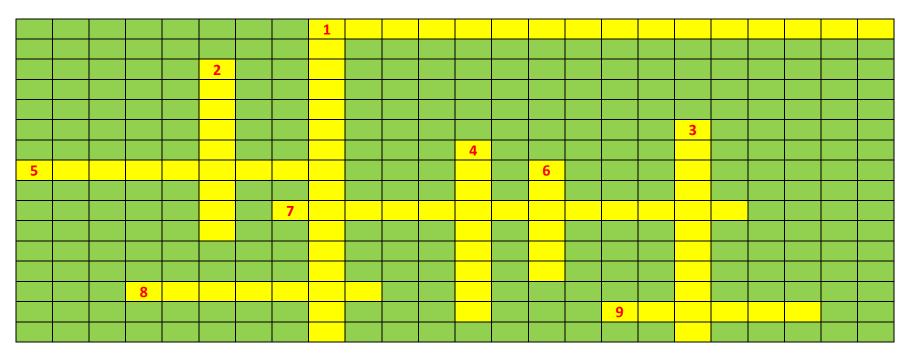

## **CROSSWORD PUZZLE: OXYGEN**

## ACROSS

- 1 It happens when Blood Oxygen Level drops below 60mm Hg
- 5 It is caused by Low Oxygen Level
- 7 Simplest way to test Blood Oxygen in body
- 8 It is due to Low Oxygen Levels in the Tissues of body
- 9 It is due to the Low Level of Oxygen

## DOWN

- 1 It is caused by Oxygen Carried by Hemoglobin Proteins in Blood
- 2 It is caused by breathing pure Oxygen
- 3 Process that regulates pH levels in body to release Carbon Dioxide
- 4 It is due to Low Oxygen Levels within the Blood
- 6 All humans need it to be healthy