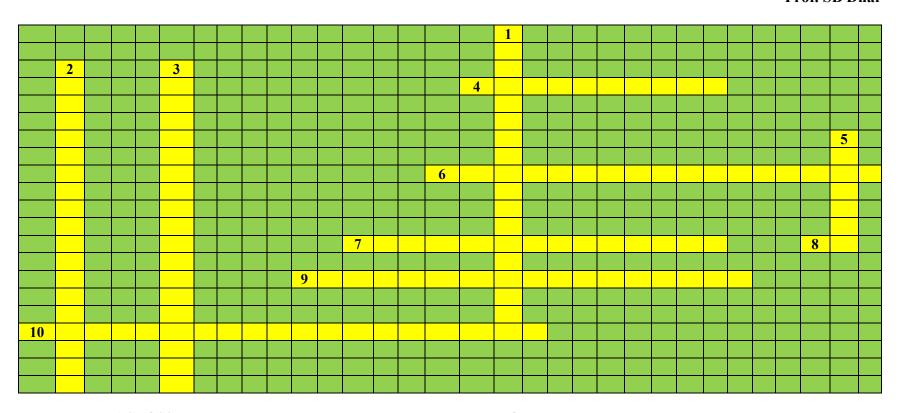

## **ACROSS**

- 4 Name of the day celebrated on 22<sup>nd</sup> March
- 6 Name of the day celebrated on 24<sup>th</sup> March
- 7 Name of the day celebrated on 4<sup>TH</sup> March 8 Name of the day celebrated on 14<sup>TH</sup> March
- 9 Name of the day celebrated on 8<sup>TH</sup> March
- 10 Name of the day celebrated on 15<sup>TH</sup> March

## **DOWN**

- 1 Name of the day celebrated on 1st March
- 2 Name of the day celebrated on 28th March
- 3 Name of the day celebrated on 23<sup>rd</sup> March
- 5 Name of the day celebrated on 31st March