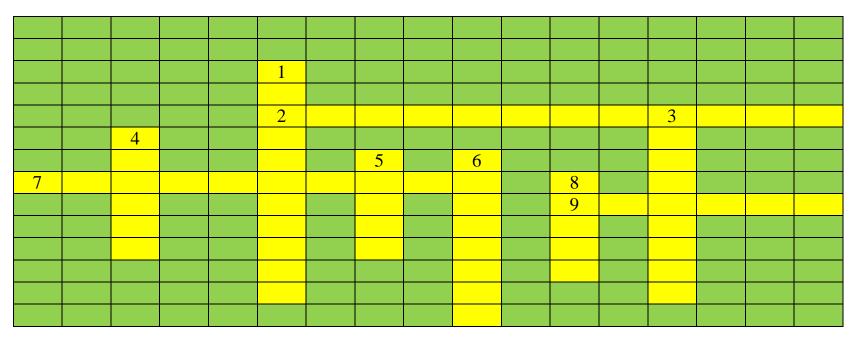

## **CROSS WORD PUZZLE : NATIONAL ANIMALS OF COUNTRIES**

## ACROSS

2 Country whose National Animal is Bison

7 Country whose National Animal is Royal Bengal Tiger

9 Country whose National Animal is *Lion* 

## DOWN

1 Country whose National Animal is Arabian Camel

3 Country whose National Animal is Red Kangaroo

4 Country whose National Animal is North American Beaver

5 Country whose National Animal is Cow

6 Country whose National Animal is Elephant

8 Country whose National Animal is Royal Bengal Tiger

|            |   |    |   |   | 1 <b>S</b> |   |    |   |    |   |    |   |    |   |   |   |
|------------|---|----|---|---|------------|---|----|---|----|---|----|---|----|---|---|---|
|            |   |    |   |   | Α          |   |    |   |    |   |    |   |    |   |   |   |
|            |   |    |   |   | 2U         | Ν | Ι  | Т | E  | D | S  | Т | 3A | Т | E | S |
|            |   | 4C |   |   | D          |   |    |   |    |   |    |   | U  |   |   |   |
|            |   | Α  |   |   | Ι          |   | 5N |   | 6T |   |    |   | S  |   |   |   |
| <b>7</b> B | Α | N  | G | L | Α          | D | E  | S | Η  |   | 8I |   | Т  |   |   |   |
|            |   | Α  |   |   | R          |   | Р  |   | Α  |   | 9N | 0 | R  | W | А | Y |
|            |   | D  |   |   | Α          |   | Α  |   | Ι  |   | D  |   | Α  |   |   |   |
|            |   | Α  |   |   | В          |   | L  |   | L  |   | Ι  |   | L  |   |   |   |
|            |   |    |   |   | Ι          |   |    |   | Α  |   | Α  |   | Ι  |   |   |   |
|            |   |    |   |   | Α          |   |    |   | Ν  |   |    |   | Α  |   |   |   |
|            |   |    |   |   |            |   |    |   | D  |   |    |   |    |   |   |   |