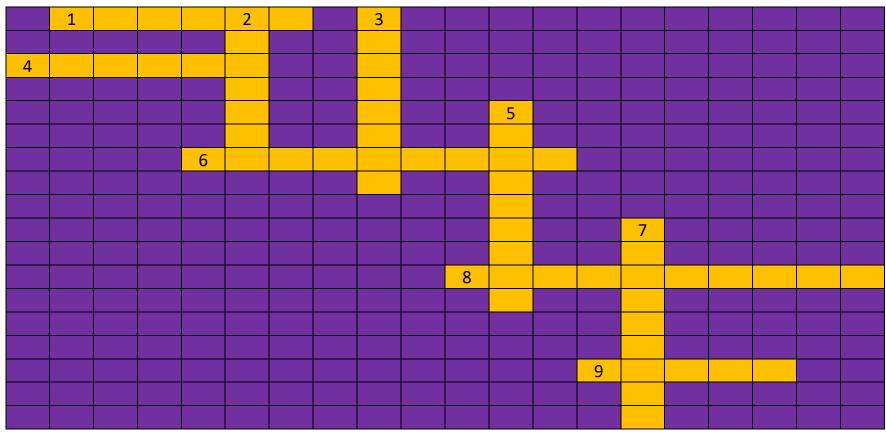

## **CROSSWORD PUZZLE: GODS & GODESSES OF LEARNING IN WORLD RELIGIONS**

## **ACROSS**

- 1 Egyptian Goddess of wisdom
- 4 Olympian Goddess of wisdom
- 6 Caribbean God of speech
- 8 Japanese God of wisdom and longevity
- 9 Chinese God of wisdom

## **DOWN**

- 2 Persian Goddess of wisdom
- 3 African God of wisdom
- 5 Roman God who teaches children to speak
- 7 Hindu Goddess of knowledge, creations and speech